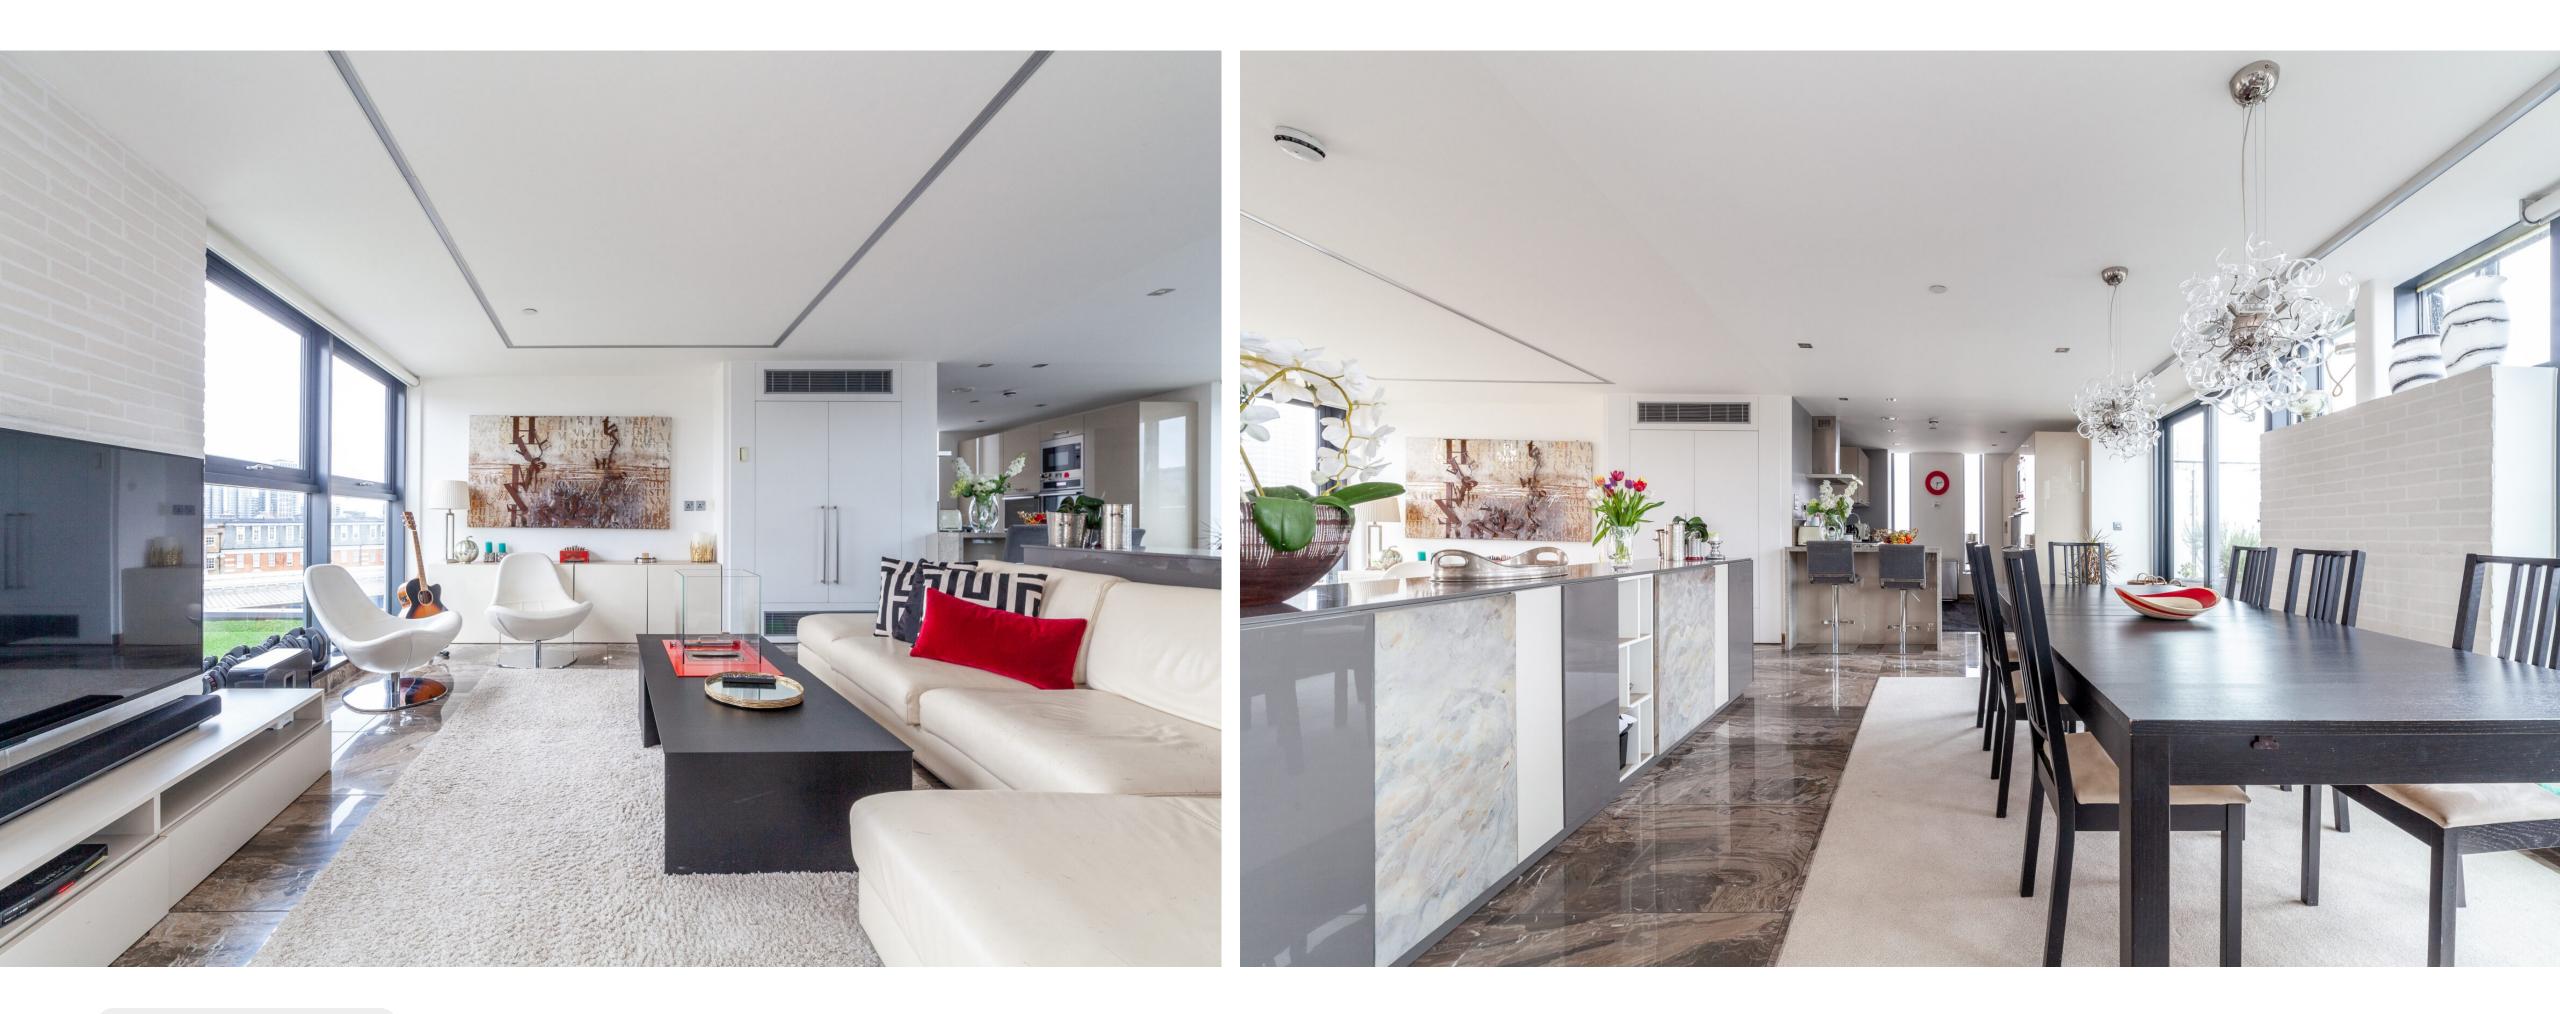

Mr Property == sales & lettings ===

132-134 Lots Road, London, SW10 0RJ, United Kingdom +44 (0) 20 37016734 info@mr-property.co.uk

> 16-18 Douglas Street, London, SW1P 4PB

DOUGLAS HOUSE

The penthouse is stylishly decorated and spread over two levels with a beautiful living and dining area, three bathrooms, three bedrooms, with one of the bathrooms being an ensuite in the master bedroom, and the most beautiful terrace with views across all of London! It is a property you must see to truly appreciate.

Available from the 1st of June and for 6-12-month tenancies.

This incredible property sits in the heart of Pimlico, just a 4-minute walk from Pimlico underground station.

Price: £ 12,000 per month

Mr Property == sales & lettings ==