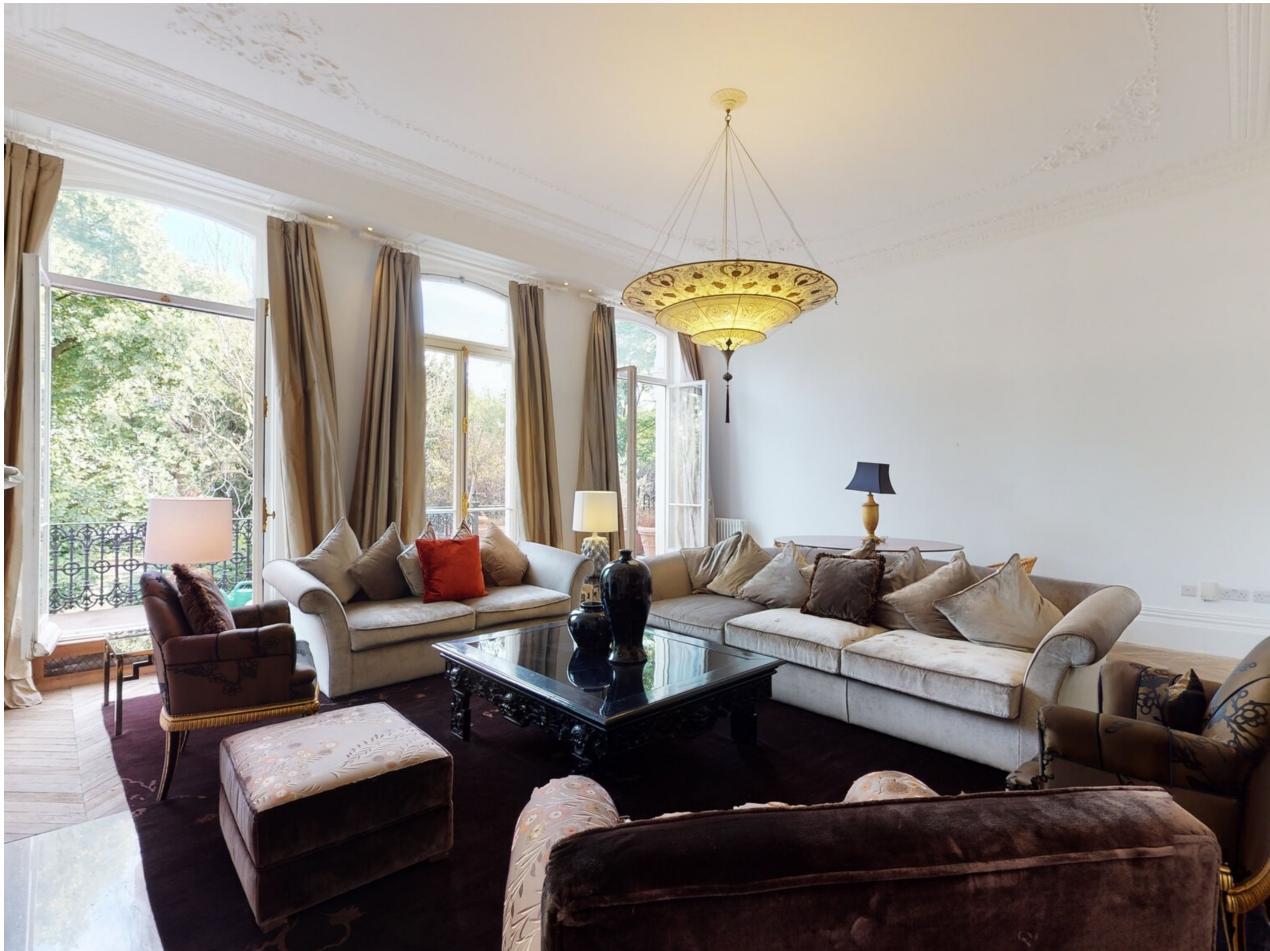

The property is tastefully decorated throughout with stunning solid wood flooring and high ceilings. It comprises a private reception hall with ample storage, open plan living room featuring a fireplace and triple archway leading to the breath-taking balcony facing the communal gardens. Furthermore, the property presents a fitted kitchen with high quality integrated appliances, principal master bedroom with an extensive range of bespoke fitted wardrobes and luxury en-suite bathroom. There is also a double guest bedroom serviced by a family shower room.