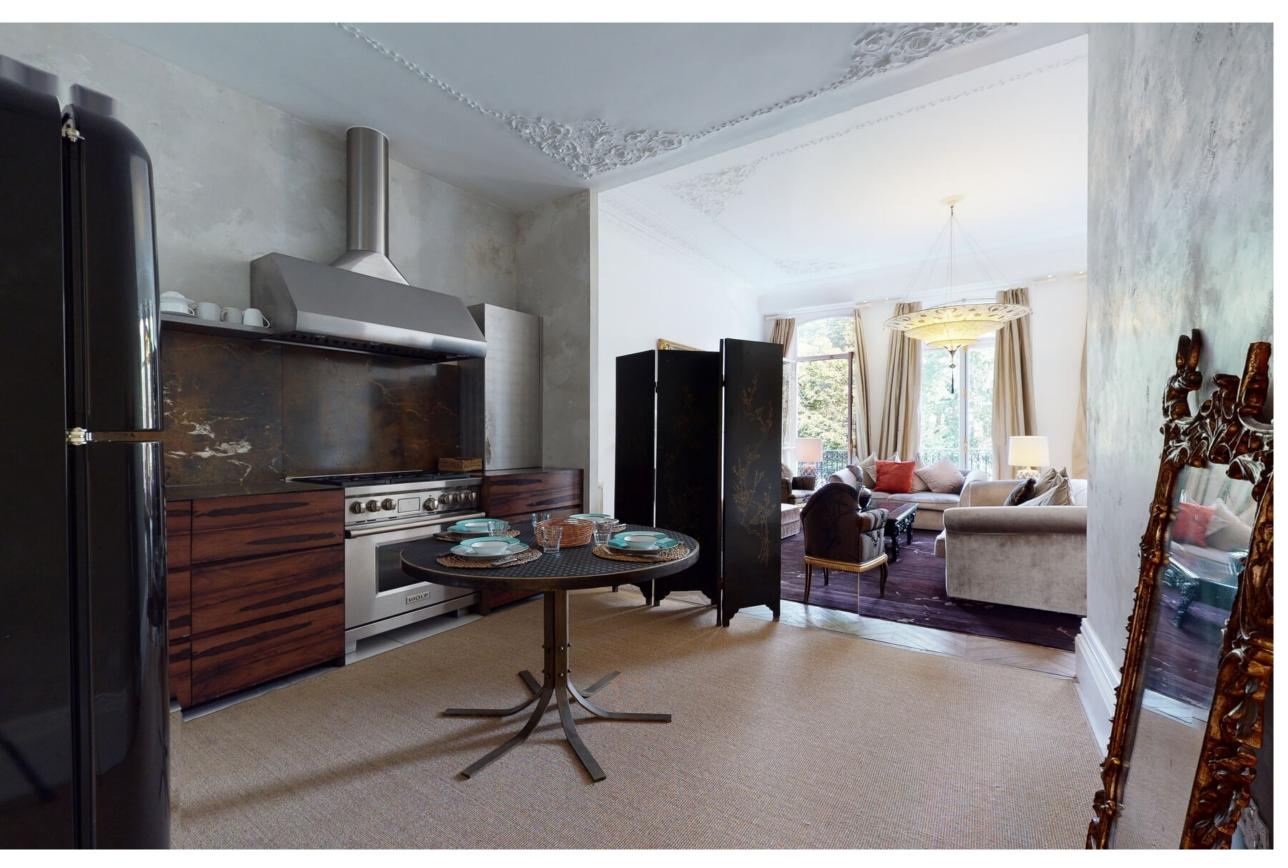

The property is tastefully decorated throughout with stunning solid wood flooring and high ceilings. It comprises a private reception hall with ample storage, open plan living room featuring a fireplace and triple archway leading to the breath-taking balcony facing the communal gardens. Furthermore, the property presents a fitted kitchen with high quality integrated appliances, principal master bedroom with an extensive range of bespoke fitted wardrobes and luxury en-suite bathroom. There is also a double guest bedroom serviced by a family shower room.