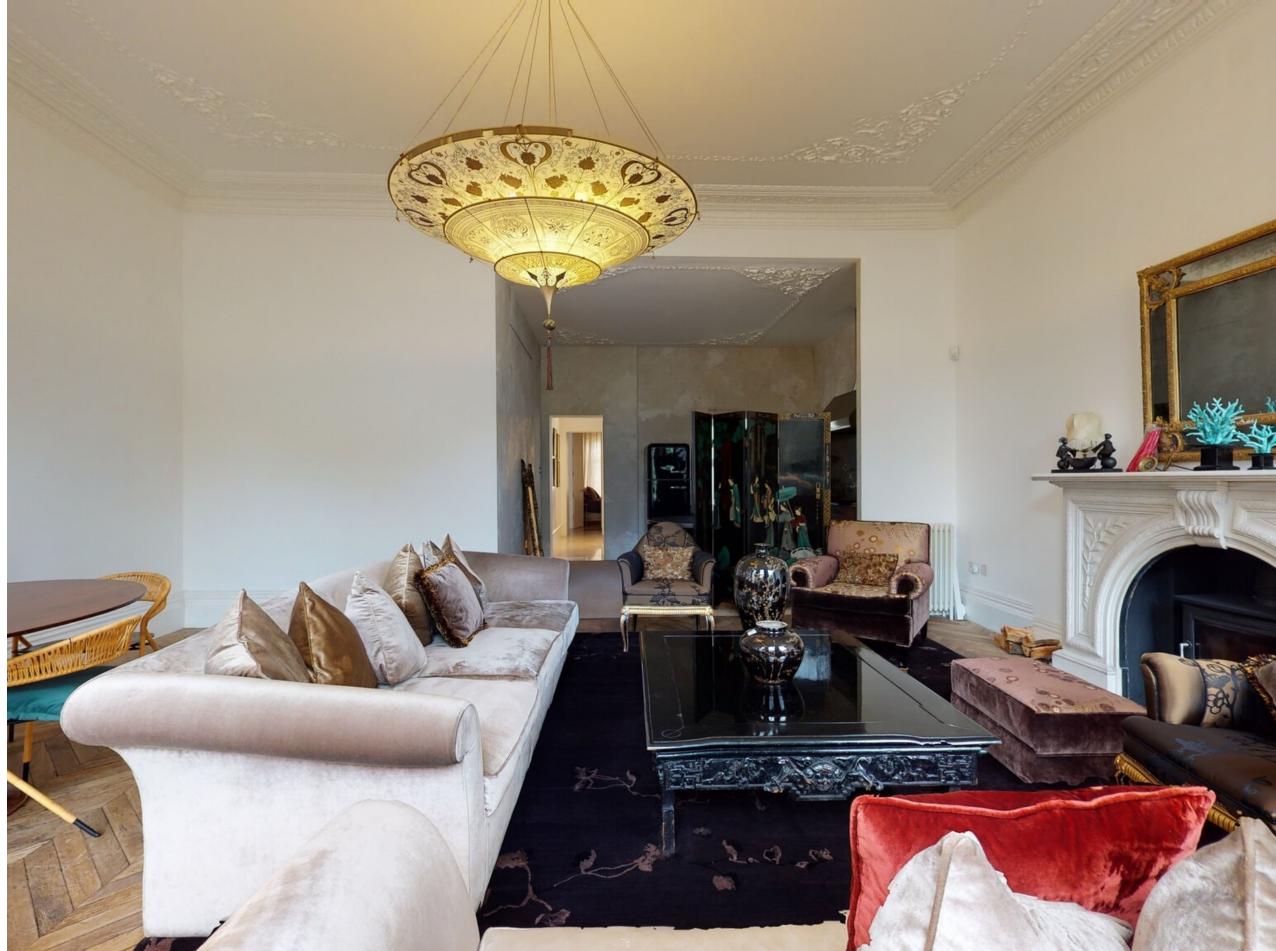

# The property

Presented to the most exceptional standard throughout, this is a stunning two bedroom apartment located in the exclusive location of Redcliffe Square. This interior Italian designed property is one of the finest of its kind that you will see in the area, having been refurbished by the present owners.

The property is tastefully decorated throughout with stunning solid wood flooring and high ceilings. It comprises a private reception hall with ample storage, open plan living room featuring a fireplace and triple archway leading to the breath-taking balcony facing the communal gardens. Furthermore, the property presents a fitted kitchen with high quality integrated appliances, principal master bedroom with an extensive range of bespoke fitted wardrobes and luxury en-suite bathroom. There is also a double guest bedroom serviced by a family shower room.

The overall quality of this apartment can only be appreciated by a viewing in person.

2

2

1,099 ft2

- Balcony
- Central location
- Communal Garden
- Wood floors

FIRST FLOOR

GROSS INTERNAL AREA
TOTAL: 102 m²/1,099 sq ft
GROUND FLOOR: 102 m²/1,099 sq ft
SIZE AND DIMENSIONS ARE APPROXIMATE, ACTUAL MAY VARY.