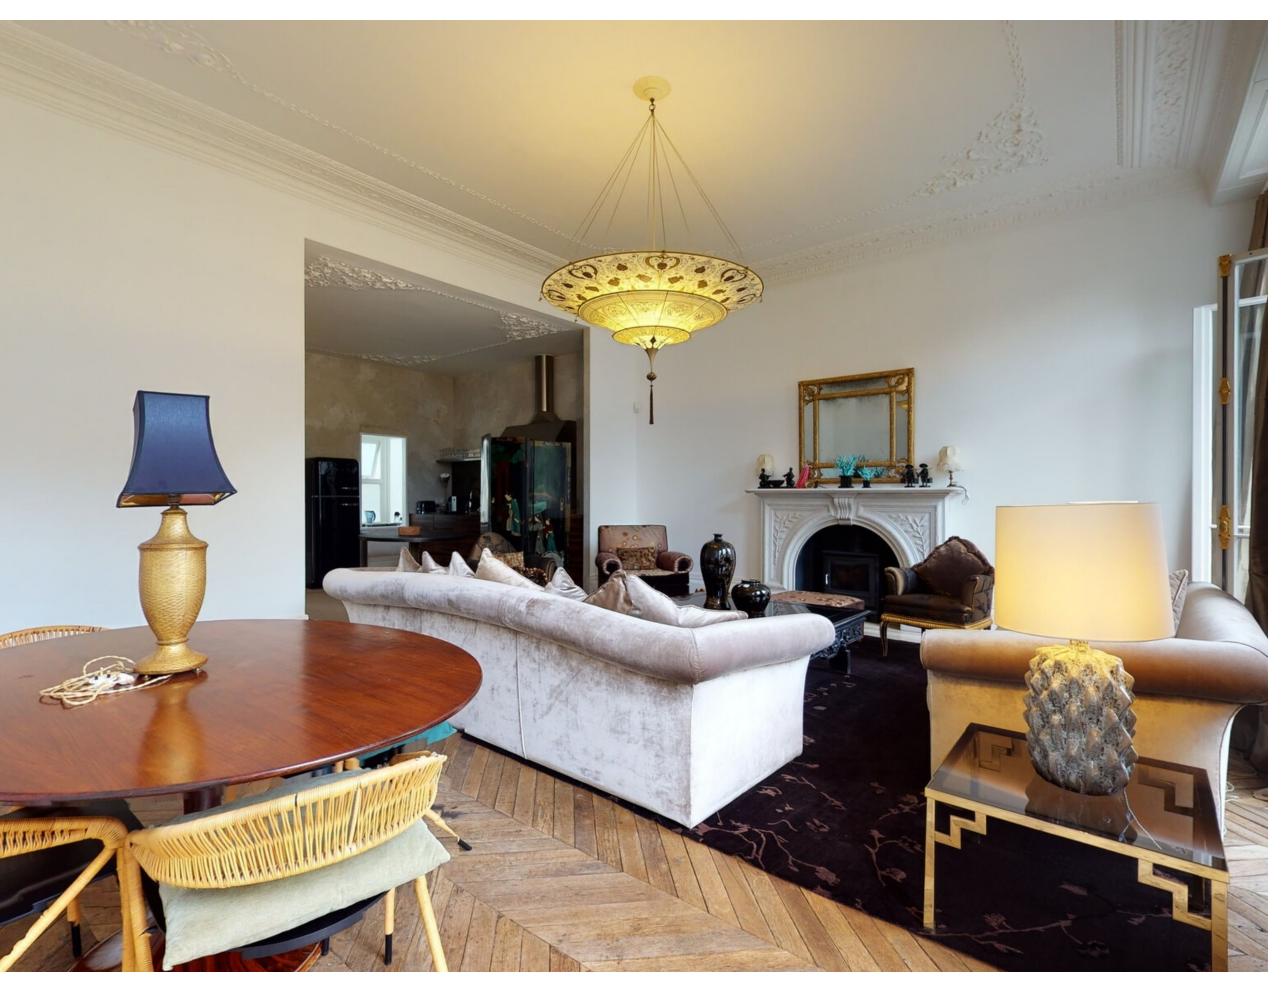

The property is tastefully decorated throughout with stunning solid wood flooring and high ceilings. It comprises a private reception hall with ample storage, open plan living room featuring a fireplace and triple archway leading to the breath-taking balcony facing the communal gardens. Furthermore, the property presents a fitted kitchen with high quality integrated appliances, principal master bedroom with an extensive range of bespoke fitted wardrobes and luxury en-suite bathroom. There is also a double guest bedroom serviced by a family shower room.