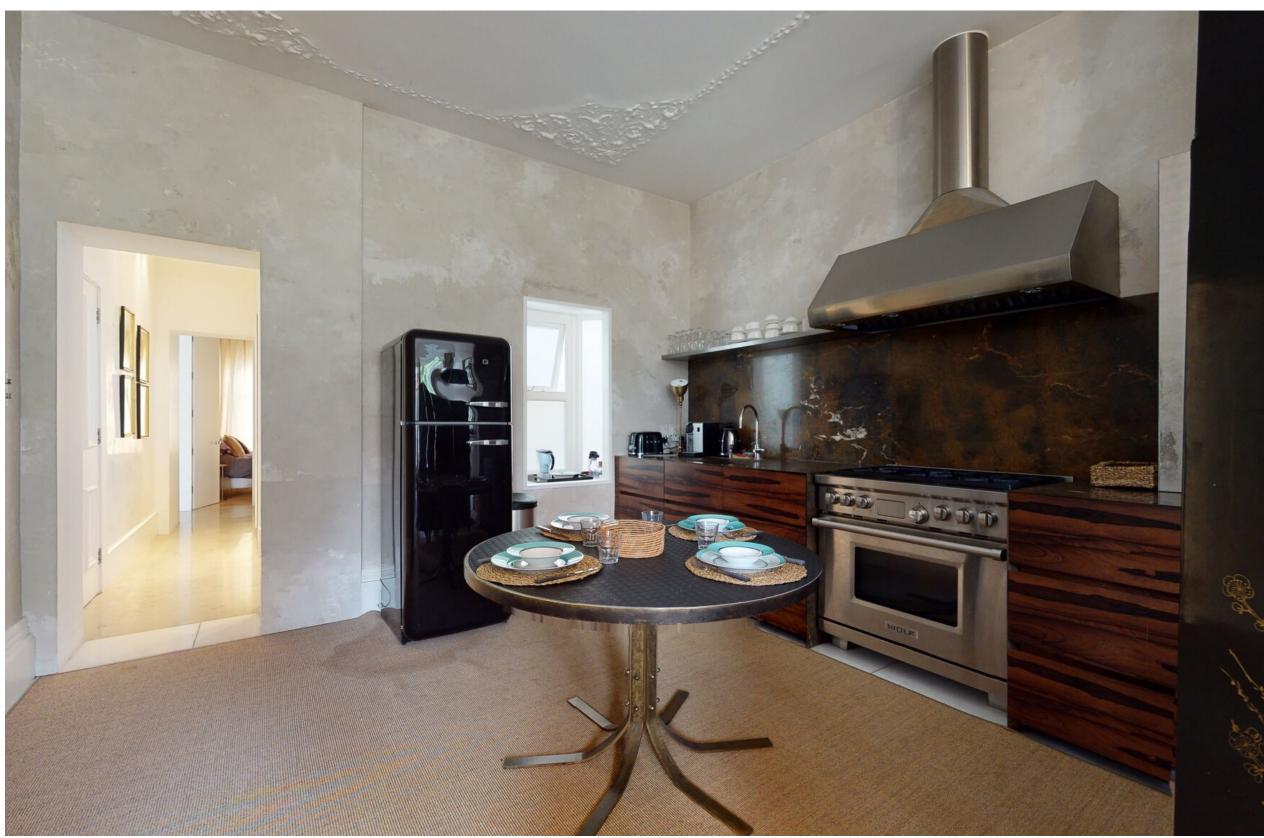

The property is tastefully decorated throughout with stunning solid wood flooring and high ceilings. It comprises a private reception hall with ample storage, open plan living room featuring a fireplace and triple archway leading to the breath-taking balcony facing the communal gardens. Furthermore, the property presents a fitted kitchen with high quality integrated appliances, principal master bedroom with an extensive range of bespoke fitted wardrobes and luxury en-suite bathroom. There is also a double guest bedroom serviced by a family shower room.