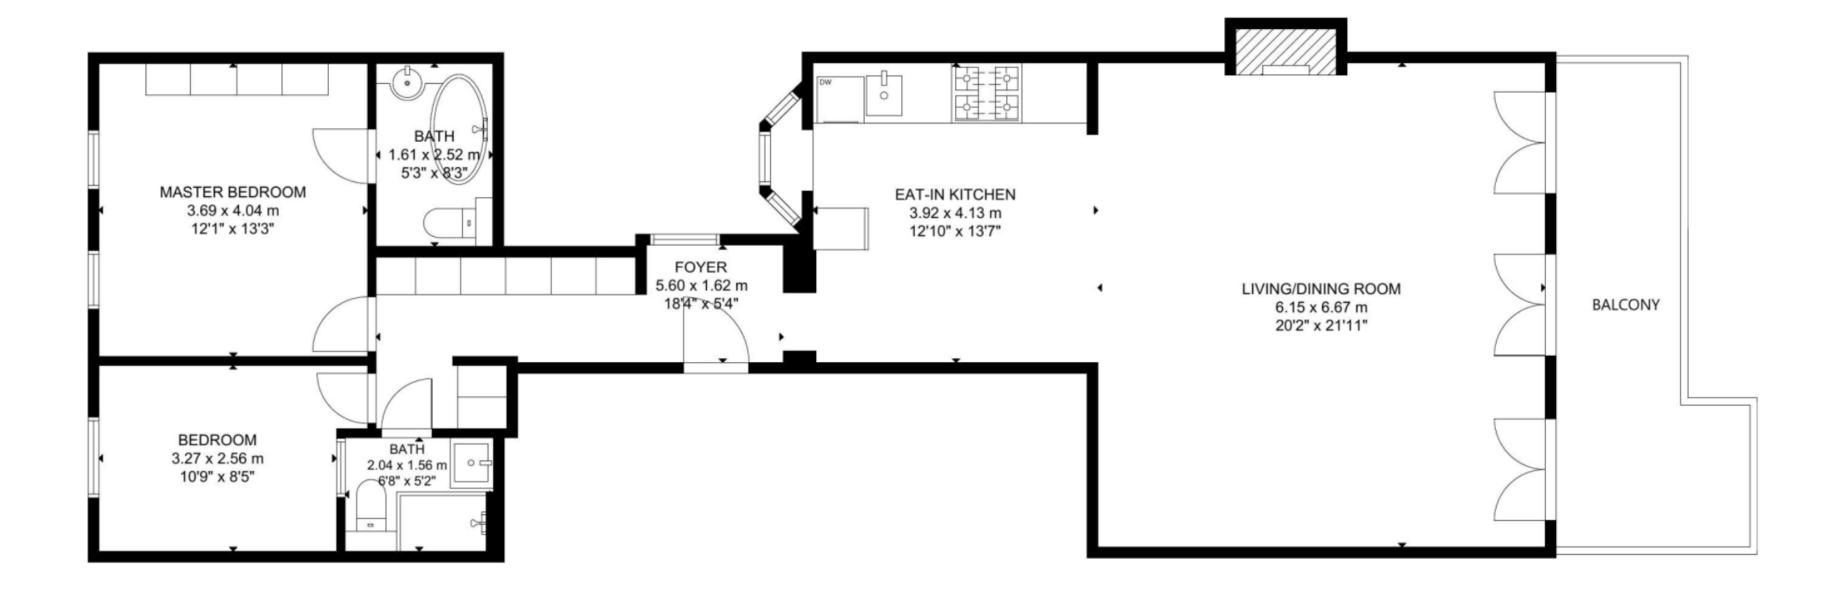

The overall quality of this apartment can only be appreciated by a viewing in person.

2

2

1,099 ft2

- Balcony
- Central location
- Communal Garden
- Wood floors

FIRST FLOOR

GROSS INTERNAL AREA
TOTAL: 102 m²/1,099 sq ft
GROUND FLOOR: 102 m²/1,099 sq ft
SIZE AND DIMENSIONS ARE APPROXIMATE, ACTUAL MAY VARY.