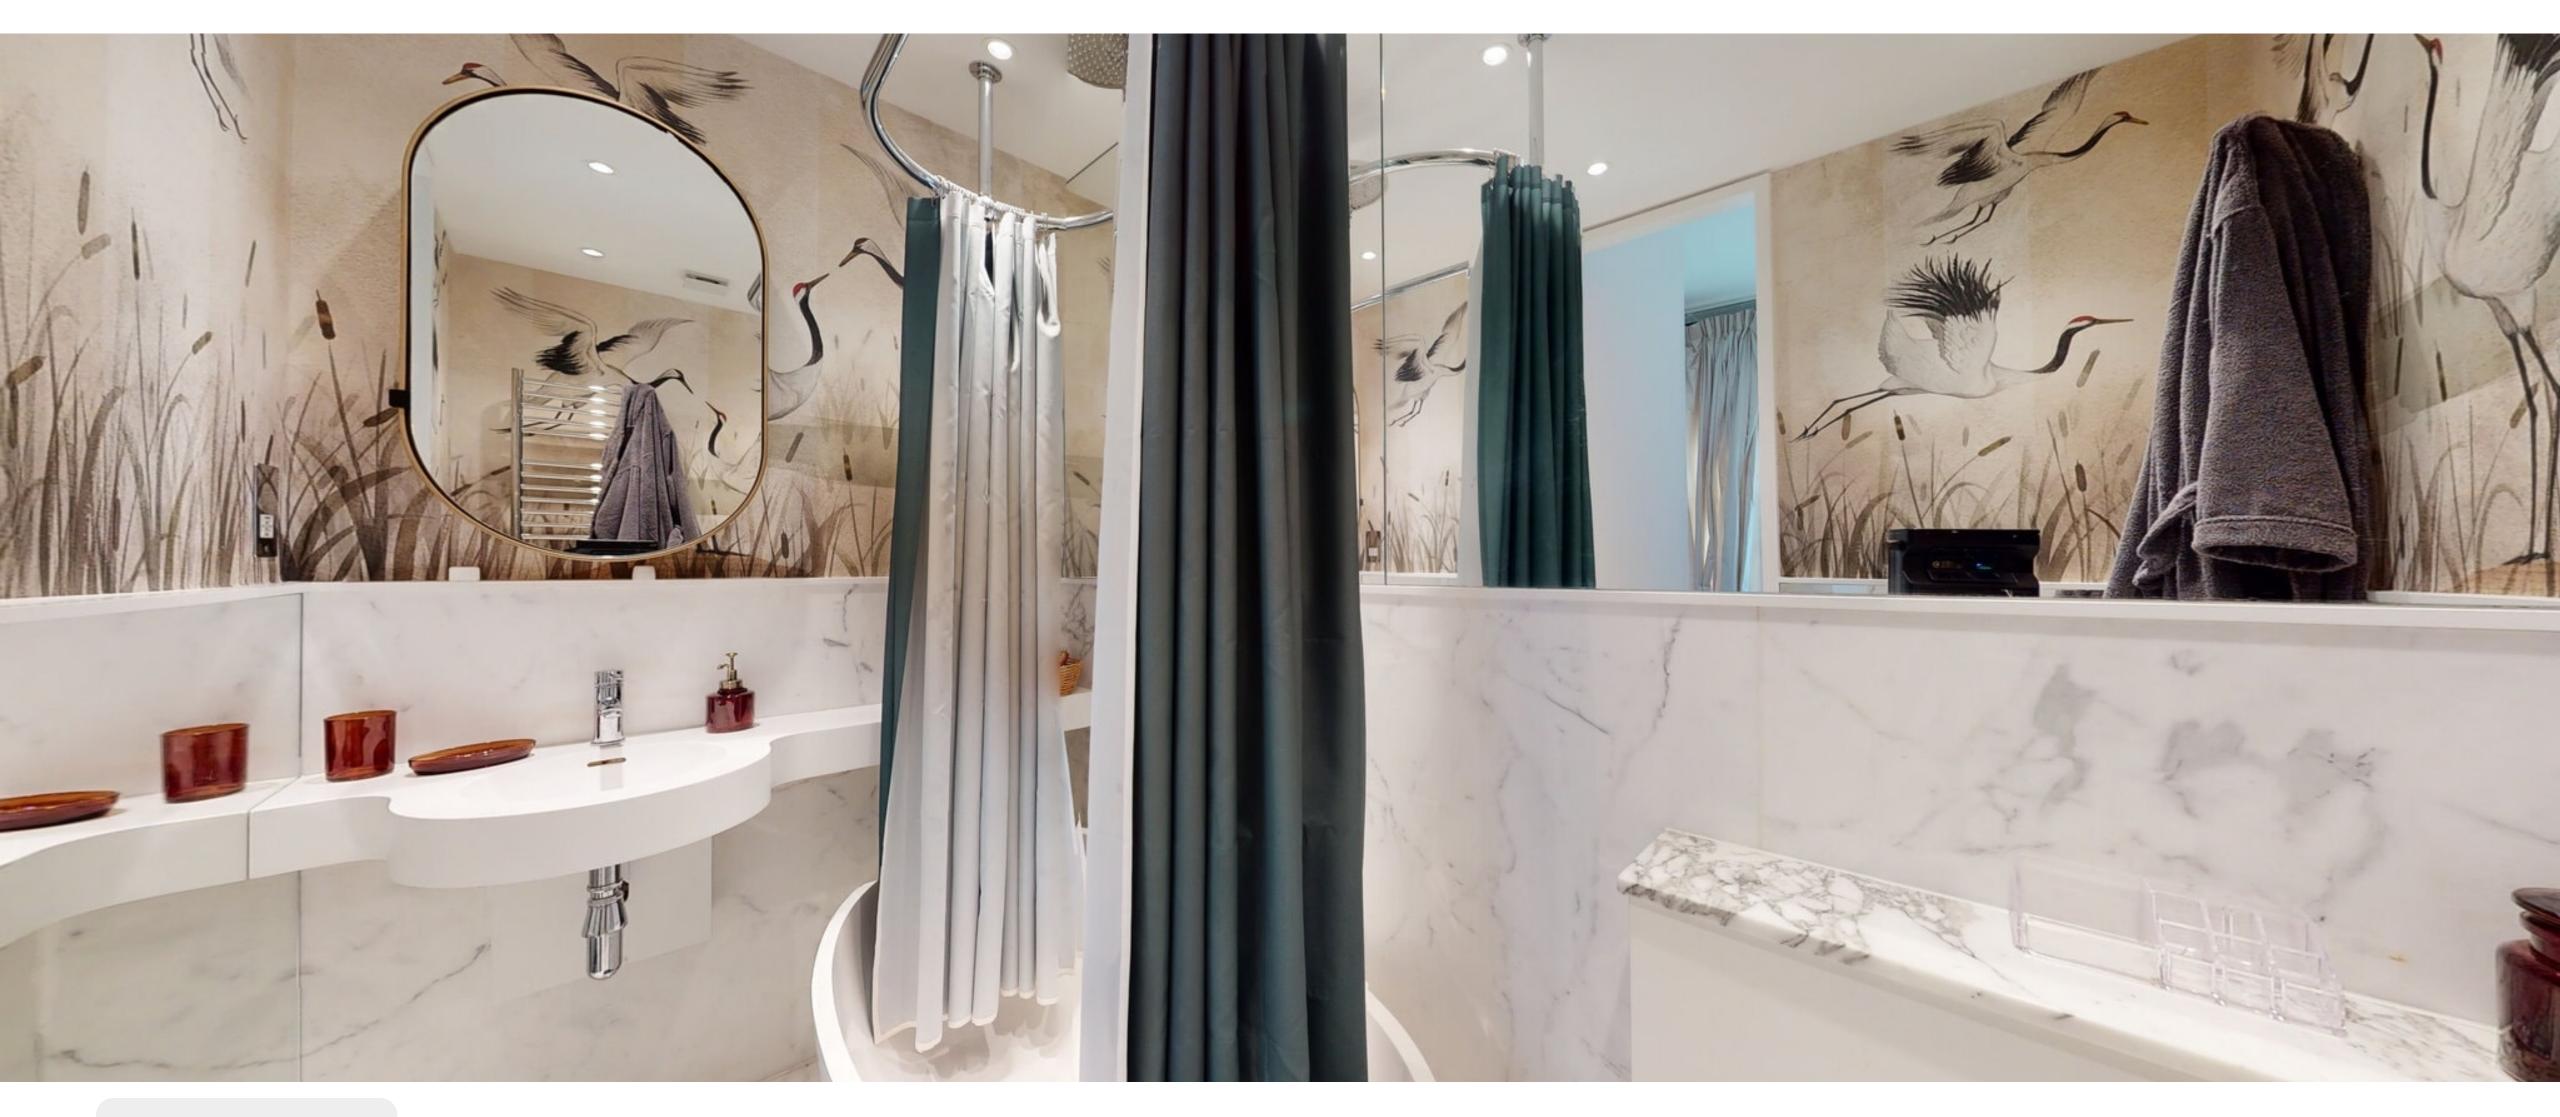

The property is tastefully decorated throughout with stunning solid wood flooring and high ceilings. It comprises a private reception hall with ample storage, open plan living room featuring a fireplace and triple archway leading to the breath-taking balcony facing the communal gardens. Furthermore, the property presents a fitted kitchen with high quality integrated appliances, principal master bedroom with an extensive range of bespoke fitted wardrobes and luxury en-suite bathroom. There is also a double guest bedroom serviced by a family shower room.