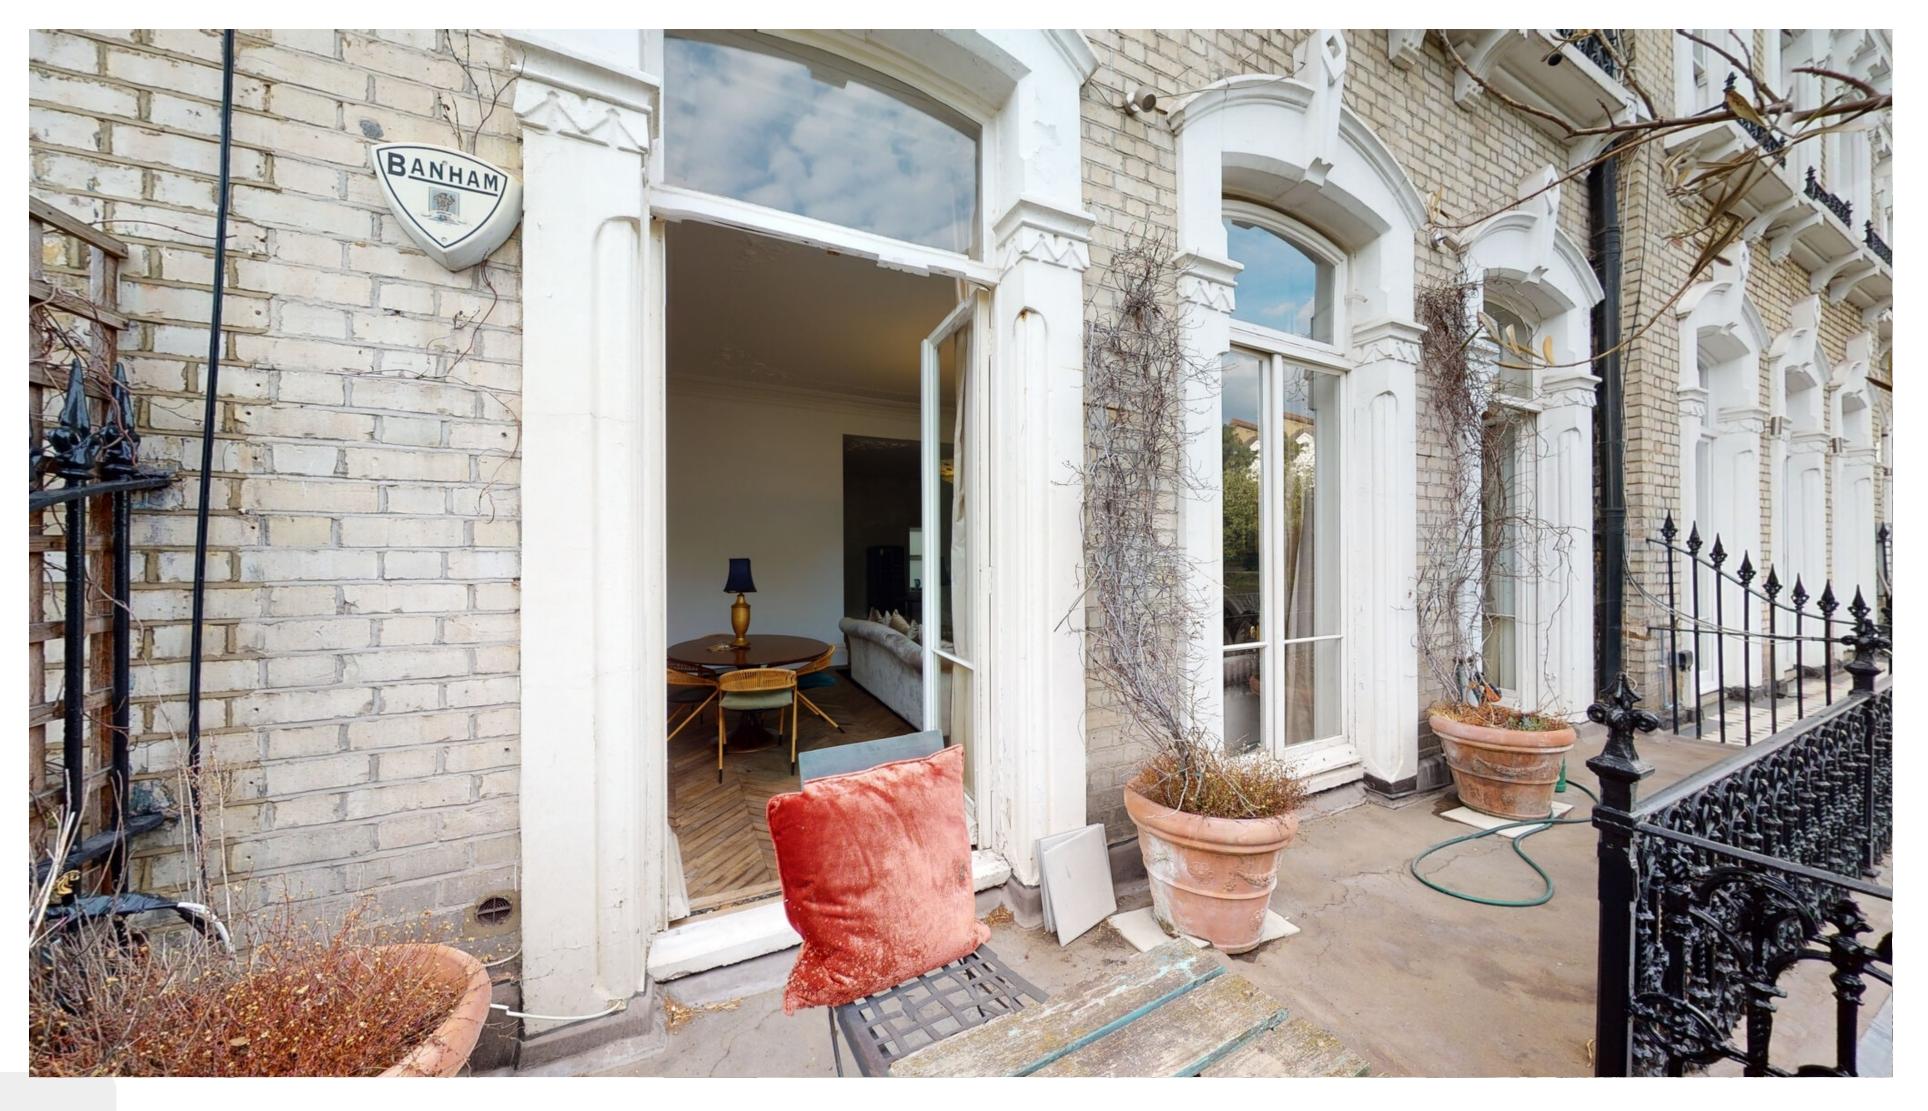

#### Location

Redcliffe Square is an attractive address with two central garden squares. This particular apartment is facing south. Redcliffe Square is a prime SW10 address within easy reach of the boutique shops and fashionable bars and restaurants on the Fulham Road. The nearest tube station is Earls Court being approximately 0.4 miles away and offering District and Piccadilly Line services.

The overall quality of this apartment can only be appreciated by a viewing in person.

2

2

1,099 ft2

- Balcony
- Central location
- Communal Garden
- Wood floors

FIRST FLOOR

GROSS INTERNAL AREA
TOTAL: 102 m²/1,099 sq ft
GROUND FLOOR: 102 m²/1,099 sq ft
SIZE AND DIMENSIONS ARE APPROXIMATE, ACTUAL MAY VARY.