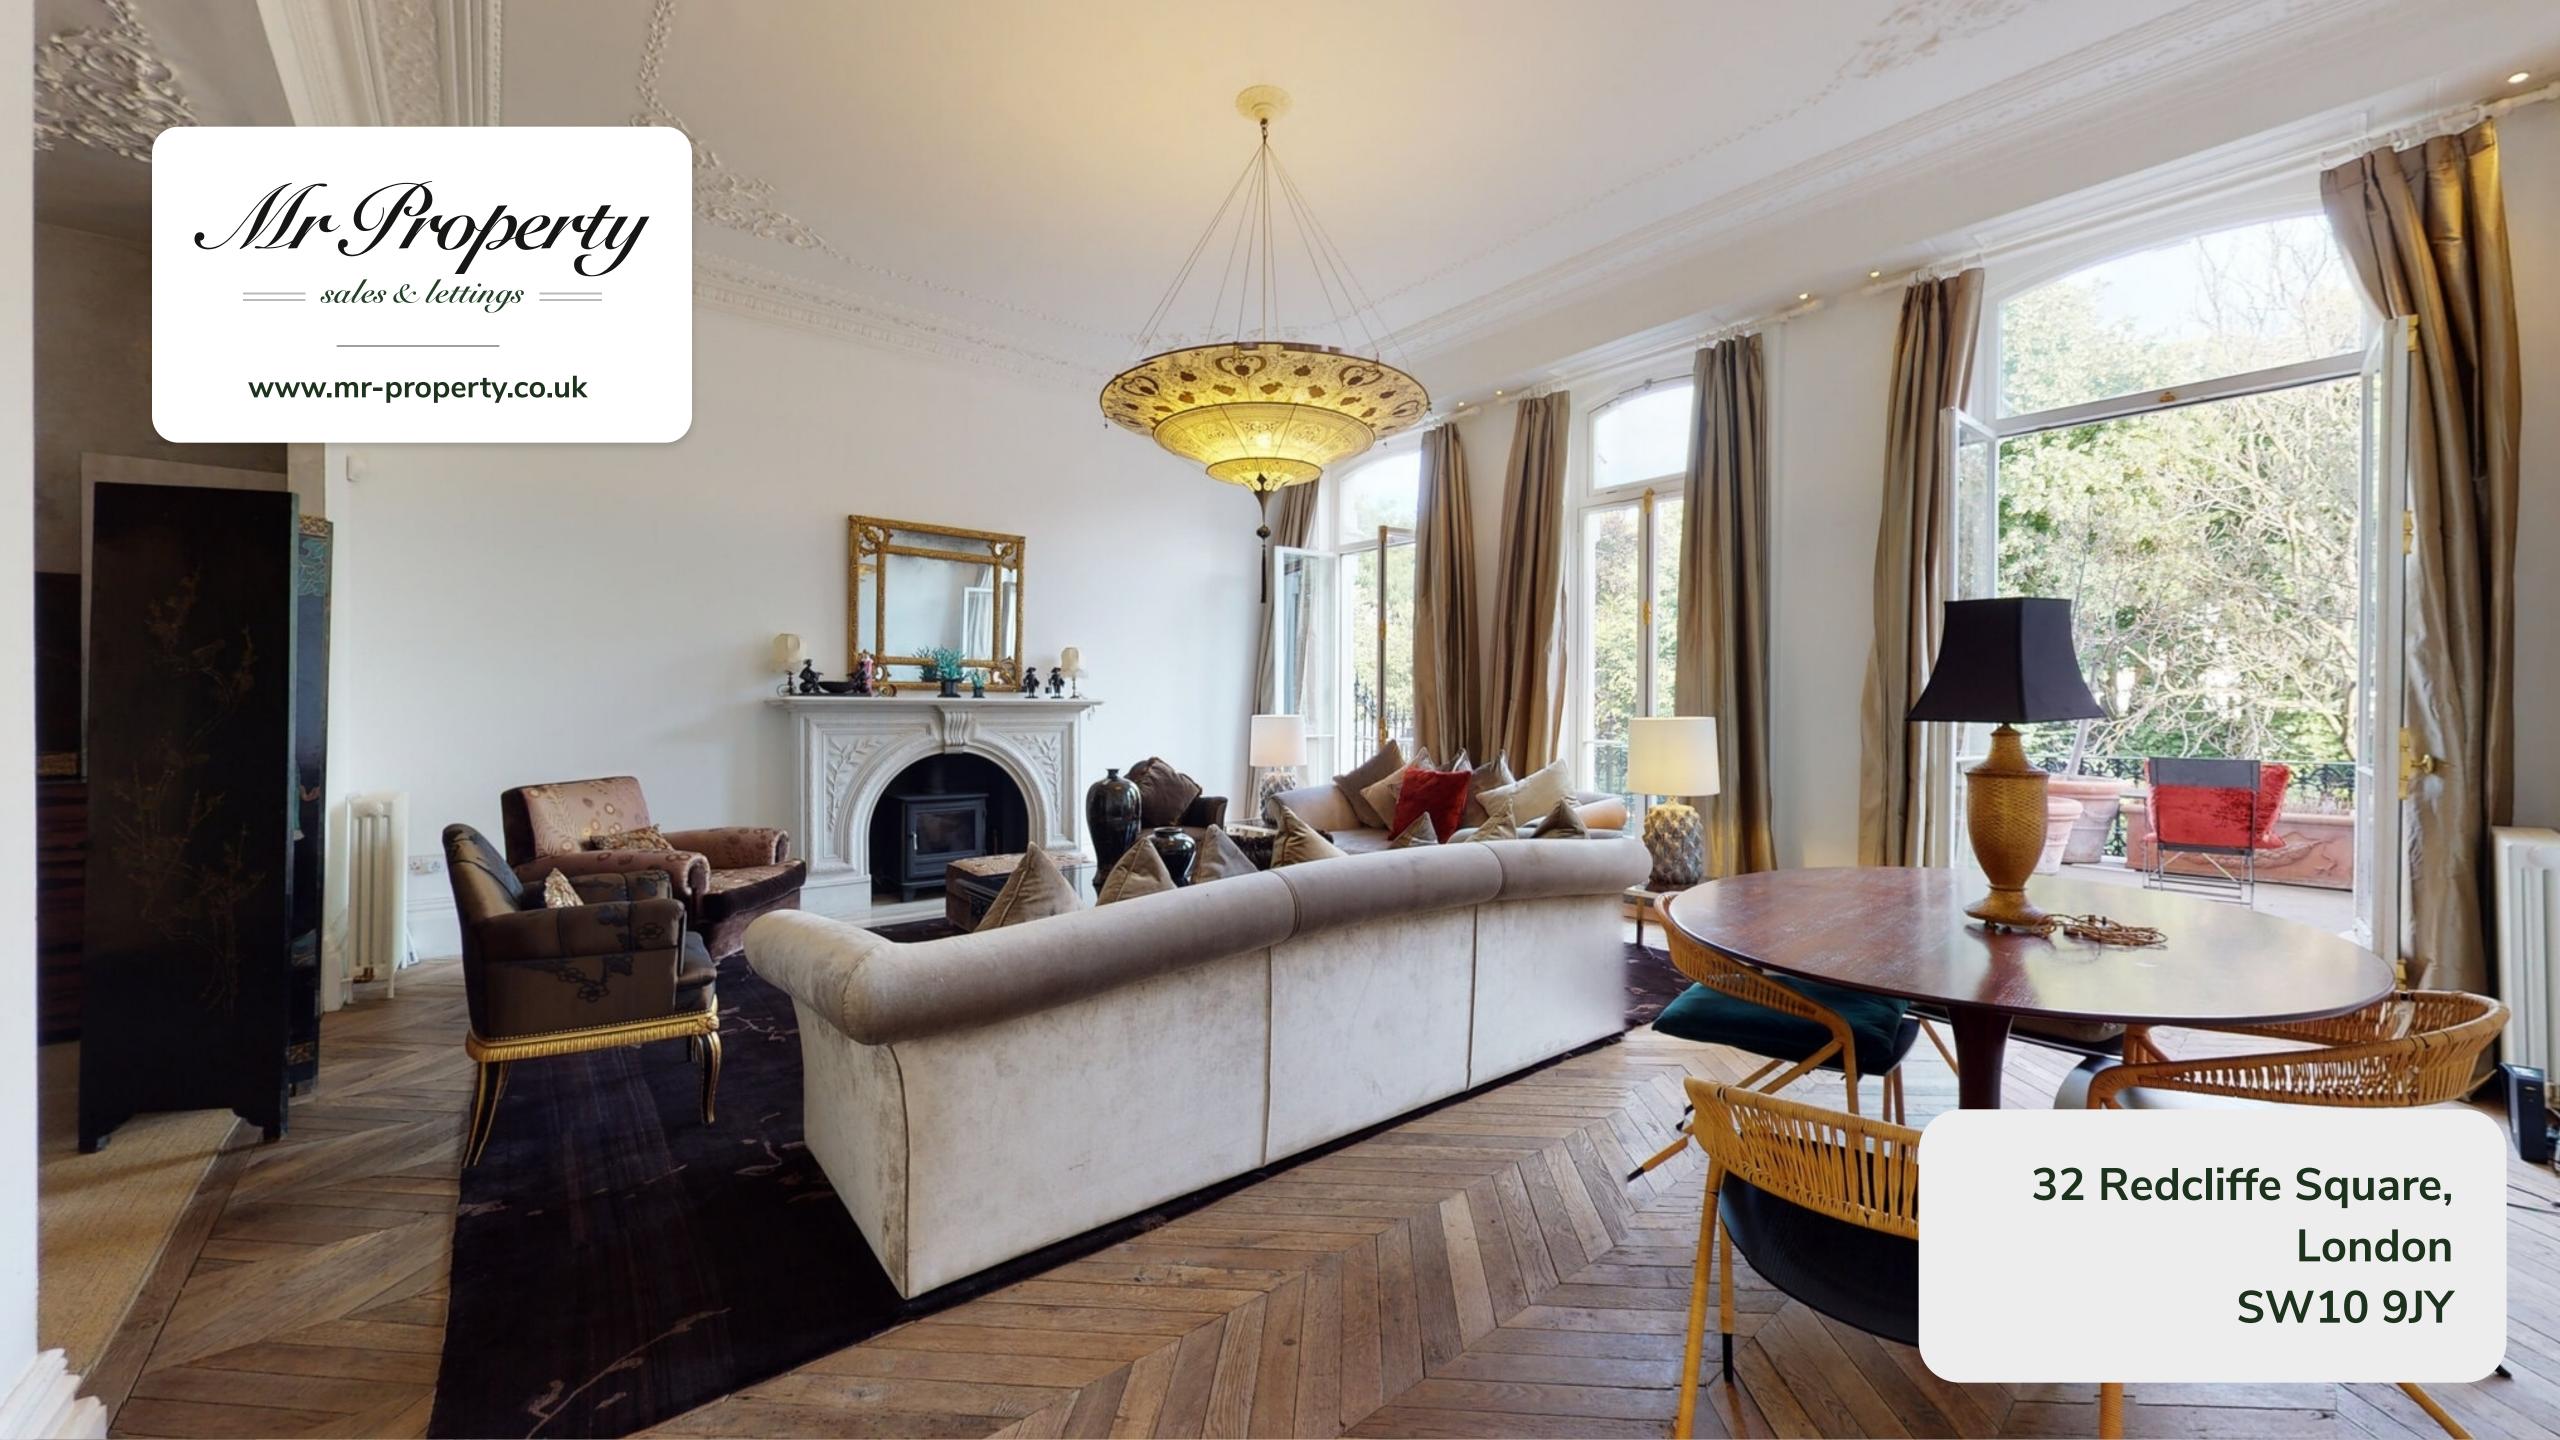

# The property

Presented to the most exceptional standard throughout, this is a stunning two bedroom apartment located in the exclusive location of Redcliffe Square. This interior Italian designed property is one of the finest of its kind that you will see in the area, having been refurbished by the present owners.

The property is tastefully decorated throughout with stunning solid wood flooring and high ceilings. It comprises a private reception hall with ample storage, open plan living room featuring a fireplace and triple archway leading to the breath-taking balcony facing the communal gardens. Furthermore, the property presents a fitted kitchen with high quality integrated appliances, principal master bedroom with an extensive range of bespoke fitted wardrobes and luxury en-suite bathroom. There is also a double guest bedroom serviced by a family shower room.

#### Location

Redcliffe Square is an attractive address with two central garden squares. This particular apartment is facing south. Redcliffe Square is a prime SW10 address within easy reach of the boutique shops and fashionable bars and restaurants on the Fulham Road. The nearest tube station is Earls Court being approximately 0.4 miles away and offering District and Piccadilly Line services.